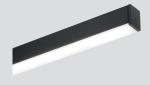

## **LED luminaire for bathroom mirrors**

JOT D-Motion is a luminaire with symmetrical light projection, recommended for lighting bathroom mirrors. JOT D-Motion is supplied with a universal fixing bracket for installation on the edge of the mirror, directly on the mirror or on the cabinet. Available in touch black and polished chrome finishes. Integrated power supply.

touch black