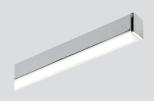

## **LED luminaire for bathroom mirrors**

JOT D-Motion is a luminaire with symmetrical light projection, recommended for lighting bathroom mirrors. JOT D-Motion is supplied with a universal fixing bracket for installation on the edge of the mirror, directly on the mirror or on the cabinet. Available in touch black and polished chrome finishes. Integrated power supply.