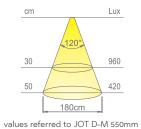

## JOT D-M

with universal bracket

| Length | Watt | Volt          |
|--------|------|---------------|
| 305 mm | 5 W  | 220 ÷ 240 VAC |
| 550 mm | 7 W  | 220 ÷ 240 VAC |

JOT D-Motion integrates a light source used for the step selection of the colour temperature of the luminaire, with two available steps (3000 K and 4000 K), directly from the switch of the main electrical system it is connected to.