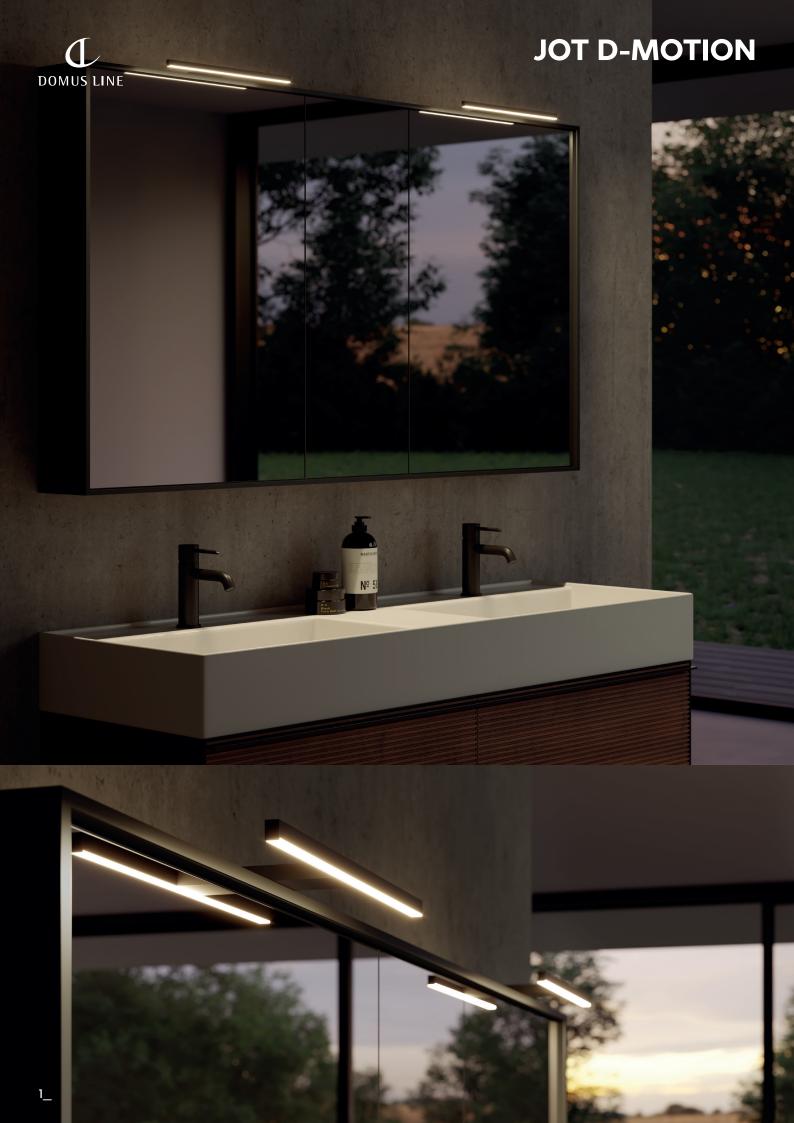

## **LED luminaire for bathroom mirrors**

JOT D-Motion is a luminaire with symmetrical light projection, recommended for lighting bathroom mirrors. JOT D-Motion is supplied with a universal fixing bracket for installation on the edge of the mirror, directly on the mirror or on the cabinet. Available in touch black and polished chrome finishes. Integrated power supply.