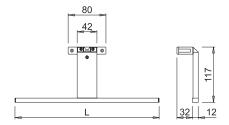

## JOT D-M

with universal bracket

| Length | Watt | Volt          |
|--------|------|---------------|
| 305 mm | 5 W  | 220 ÷ 240 VAC |
| 550 mm | 7 W  | 220 ÷ 240 VAC |

JOT D-Motion integrates a light source used for the step selection of the colour temperature of the luminaire, with two available steps (3000 K and 4000 K), directly from the switch of the main electrical system it is connected to.