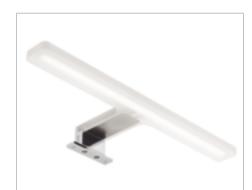

### Applique for bathroom mirror with dual use bracket

#### Installation:

"dual use" on mirror profile, on the edge of the mirror

**NOOR** is a mirror luminaire with built-in power supply. The luminaire **body is in PMMA** with polished chrome finish and the **"dual use" fixing brackets** allows for installation on profile or on the edge of the mirror unit, maximum 6 mm thick.

### NOOR

for installation on mirrors

| Code     | Length | Watt & Volt | Light colour  | Finish        |
|----------|--------|-------------|---------------|---------------|
| 1379309N | 400mm  | 6W @ 230Vac | natural white | chrome plated |