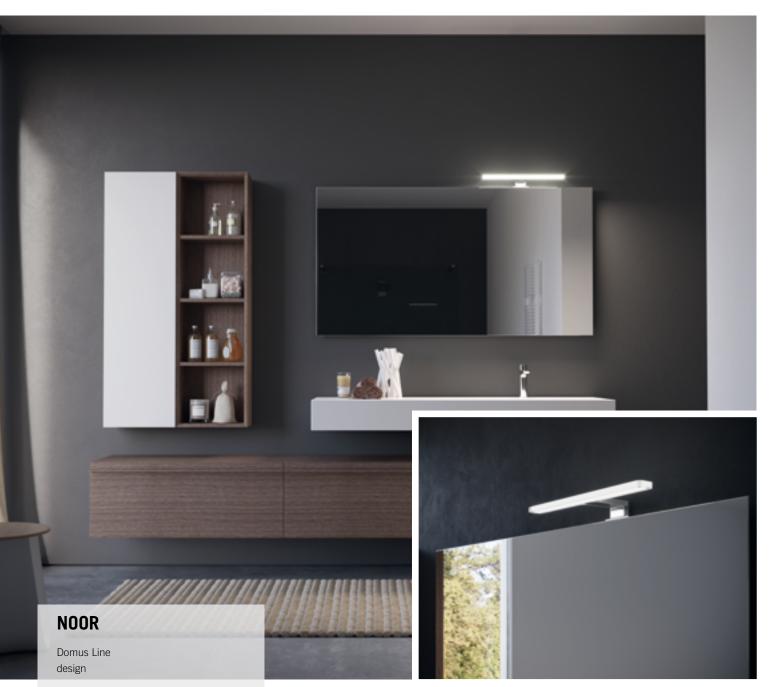

### Applique for bathroom mirror with dual use bracket

#### Installation:

"dual use" on mirror profile, on the edge of the mirror

**NOOR** is a mirror luminaire with built-in power supply. The luminaire **body is in PMMA** with polished chrome finish and the **"dual use" fixing brackets** allows for installation on profile or on the edge of the mirror unit, maximum 6 mm thick.

### **DUAL USE BRACKET**

**NOOR** comes with integrated LED converter and a special "dual use" bracket for fitting on the profile or on the edge of the mirror with a maximum thickness of 6mm.