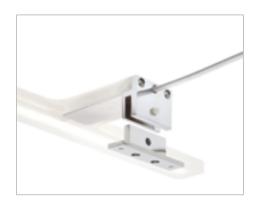

#### Installation:

"dual use" on mirror profile, on the edge of the mirror

**NOOR** is a mirror luminaire with built-in power supply. The luminaire **body is in PMMA** with polished chrome finish and the **"dual use" fixing brackets** allows for installation on profile or on the edge of the mirror unit, maximum 6 mm thick.

### **DUAL USE BRACKET**

**NOOR** comes with integrated LED converter and a special "dual use" bracket for fitting on the profile or on the edge of the mirror with a maximum thickness of 6mm.