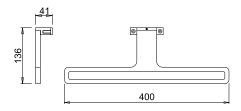

### NOOR

for installation on mirrors

| Code     | Length | Watt & Volt | Light colour  | Finish        |
|----------|--------|-------------|---------------|---------------|
| 1379309N | 400mm  | 6W @ 230Vac | natural white | chrome plated |

### **DUAL USE BRACKET**

**NOOR** comes with integrated LED converter and a special "dual use" bracket for fitting on the profile or on the edge of the mirror with a maximum thickness of 6mm.