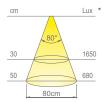

The special diffuser design offers total light projection on all sides.

\* values referring to NOOR 400mm

Colour appearance natural white **Colour temperature** 3800 K Luminous efficiency 65 lm/W CRI Ra ≥ 85