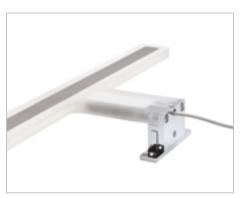

#### Installation:

"dual use" on mirror profile, on the edge of the mirror

**NOOR** is a mirror luminaire with built-in power supply. The luminaire **body is in PMMA** with polished chrome finish and the **"dual use" fixing brackets** allows for installation on profile or on the edge of the mirror unit, maximum 6 mm thick.

### **DUAL USE BRACKET**

**NOOR** comes with integrated LED converter and a special "dual use" bracket for fitting on the profile or on the edge of the mirror with a maximum thickness of 6mm.