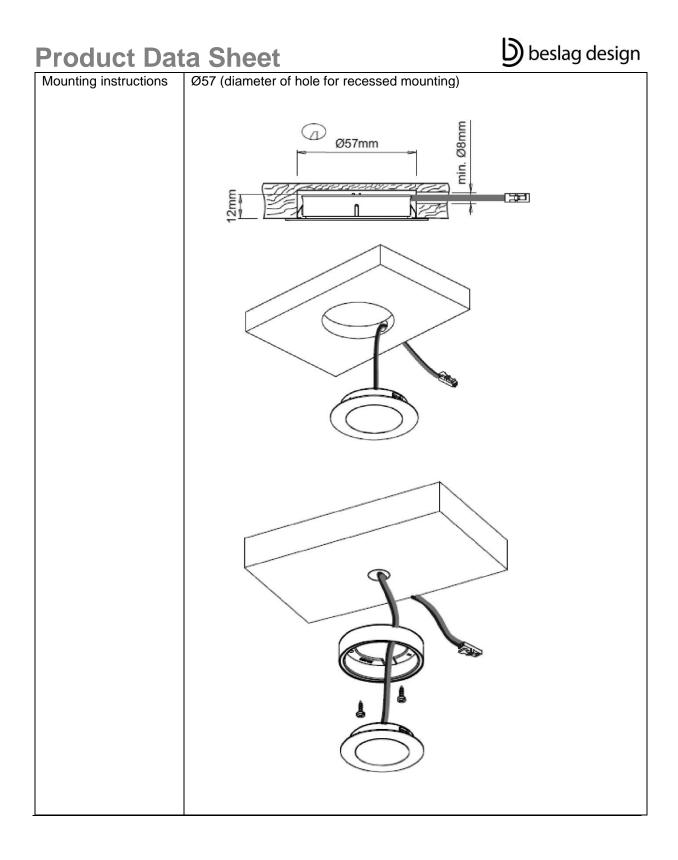

#### Product Data

| Product nome                      | Smally VS ID44                                                                                         |  |  |
|-----------------------------------|--------------------------------------------------------------------------------------------------------|--|--|
| Product name<br>Article No.       | Smally XS IP44                                                                                         |  |  |
|                                   | 973500 (satin nickel), 973501 (white), 973482 (grey)                                                   |  |  |
| Versions                          | N/A                                                                                                    |  |  |
| Description                       | Bathroom lighting                                                                                      |  |  |
| Product material                  | Themoplastic polymers / metahacrylate (PMMA)                                                           |  |  |
| Surface finish                    | Satin nickel / white                                                                                   |  |  |
| Dimensions (mm)                   |                                                                                                        |  |  |
| Light source type                 | SMD LED                                                                                                |  |  |
| Connection type                   | 2000mm cable with micro12 male connection                                                              |  |  |
| Voltage (V)                       | 12V                                                                                                    |  |  |
| Rated power (W)                   | 3W                                                                                                     |  |  |
| Luminous power at 50cm<br>(lux)   | 400lux                                                                                                 |  |  |
| Luminous flux (Im)                | 360lm                                                                                                  |  |  |
| Luminous efficiency (Im/W)        | 120lm/W                                                                                                |  |  |
| Light temperature (K)             | 3000K                                                                                                  |  |  |
| Color rendering index (CRI)       | Ra ≥ 80                                                                                                |  |  |
| Beam Angle (°)                    | 70°                                                                                                    |  |  |
| Dimmable (Yes/No)                 | Yes                                                                                                    |  |  |
| Driver included (Yes/No)          | No                                                                                                     |  |  |
| Life span (h)                     | 50.000h - average value (minimum guaranteed complies with the requirements of EU Regulation 1194/2012) |  |  |
| Replaceable light source          | No                                                                                                     |  |  |
| Insulation degree                 | 111                                                                                                    |  |  |
| IP rating                         | IP44                                                                                                   |  |  |
| Compliance-Standards              | EN60598-2-2:2012<br>EN60598-1:2015<br>EN62493:2015<br>EN50581:2012                                     |  |  |
| Compliance-European<br>Directives | 2014/35/EU Low Voltage<br>2009/125/EC Erp (Reg.No1194/2012/UE + Reg. 1428/2015/UE)<br>2011/65/UE RoHs  |  |  |
| Markings                          | <€ ♥IP44 ➡ ▲                                                                                           |  |  |
| Total weight (kg)                 | 0,058kg                                                                                                |  |  |
| Packaging size (WxDxH)            | 85x85x30mm                                                                                             |  |  |
| Other:                            |                                                                                                        |  |  |
|                                   | 1                                                                                                      |  |  |