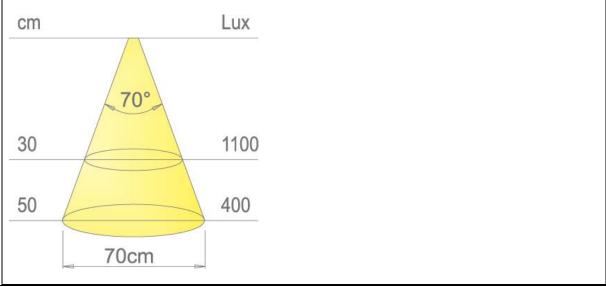

#### Product Data

| Product nome                      | Smally VS ID44                                                                                         |  |  |
|-----------------------------------|--------------------------------------------------------------------------------------------------------|--|--|
| Product name<br>Article No.       | Smally XS IP44                                                                                         |  |  |
|                                   | 973500 (satin nickel), 973501 (white), 973482 (grey)                                                   |  |  |
| Versions                          | N/A                                                                                                    |  |  |
| Description                       | Bathroom lighting                                                                                      |  |  |
| Product material                  | Themoplastic polymers / metahacrylate (PMMA)                                                           |  |  |
| Surface finish                    | Satin nickel / white                                                                                   |  |  |
| Dimensions (mm)                   |                                                                                                        |  |  |
| Light source type                 | SMD LED                                                                                                |  |  |
| Connection type                   | 2000mm cable with micro12 male connection                                                              |  |  |
| Voltage (V)                       | 12V                                                                                                    |  |  |
| Rated power (W)                   | 3W                                                                                                     |  |  |
| Luminous power at 50cm<br>(lux)   | 400lux                                                                                                 |  |  |
| Luminous flux (Im)                | 360lm                                                                                                  |  |  |
| Luminous efficiency (Im/W)        | 120lm/W                                                                                                |  |  |
| Light temperature (K)             | 3000K                                                                                                  |  |  |
| Color rendering index (CRI)       | Ra ≥ 80                                                                                                |  |  |
| Beam Angle (°)                    | 70°                                                                                                    |  |  |
| Dimmable (Yes/No)                 | Yes                                                                                                    |  |  |
| Driver included (Yes/No)          | No                                                                                                     |  |  |
| Life span (h)                     | 50.000h - average value (minimum guaranteed complies with the requirements of EU Regulation 1194/2012) |  |  |
| Replaceable light source          | No                                                                                                     |  |  |
| Insulation degree                 | 111                                                                                                    |  |  |
| IP rating                         | IP44                                                                                                   |  |  |
| Compliance-Standards              | EN60598-2-2:2012<br>EN60598-1:2015<br>EN62493:2015<br>EN50581:2012                                     |  |  |
| Compliance-European<br>Directives | 2014/35/EU Low Voltage<br>2009/125/EC Erp (Reg.No1194/2012/UE + Reg. 1428/2015/UE)<br>2011/65/UE RoHs  |  |  |
| Markings                          | <€ ♥IP44 ➡ ▲                                                                                           |  |  |
| Total weight (kg)                 | 0,058kg                                                                                                |  |  |
| Packaging size (WxDxH)            | 85x85x30mm                                                                                             |  |  |
| Other:                            |                                                                                                        |  |  |
|                                   | 1                                                                                                      |  |  |